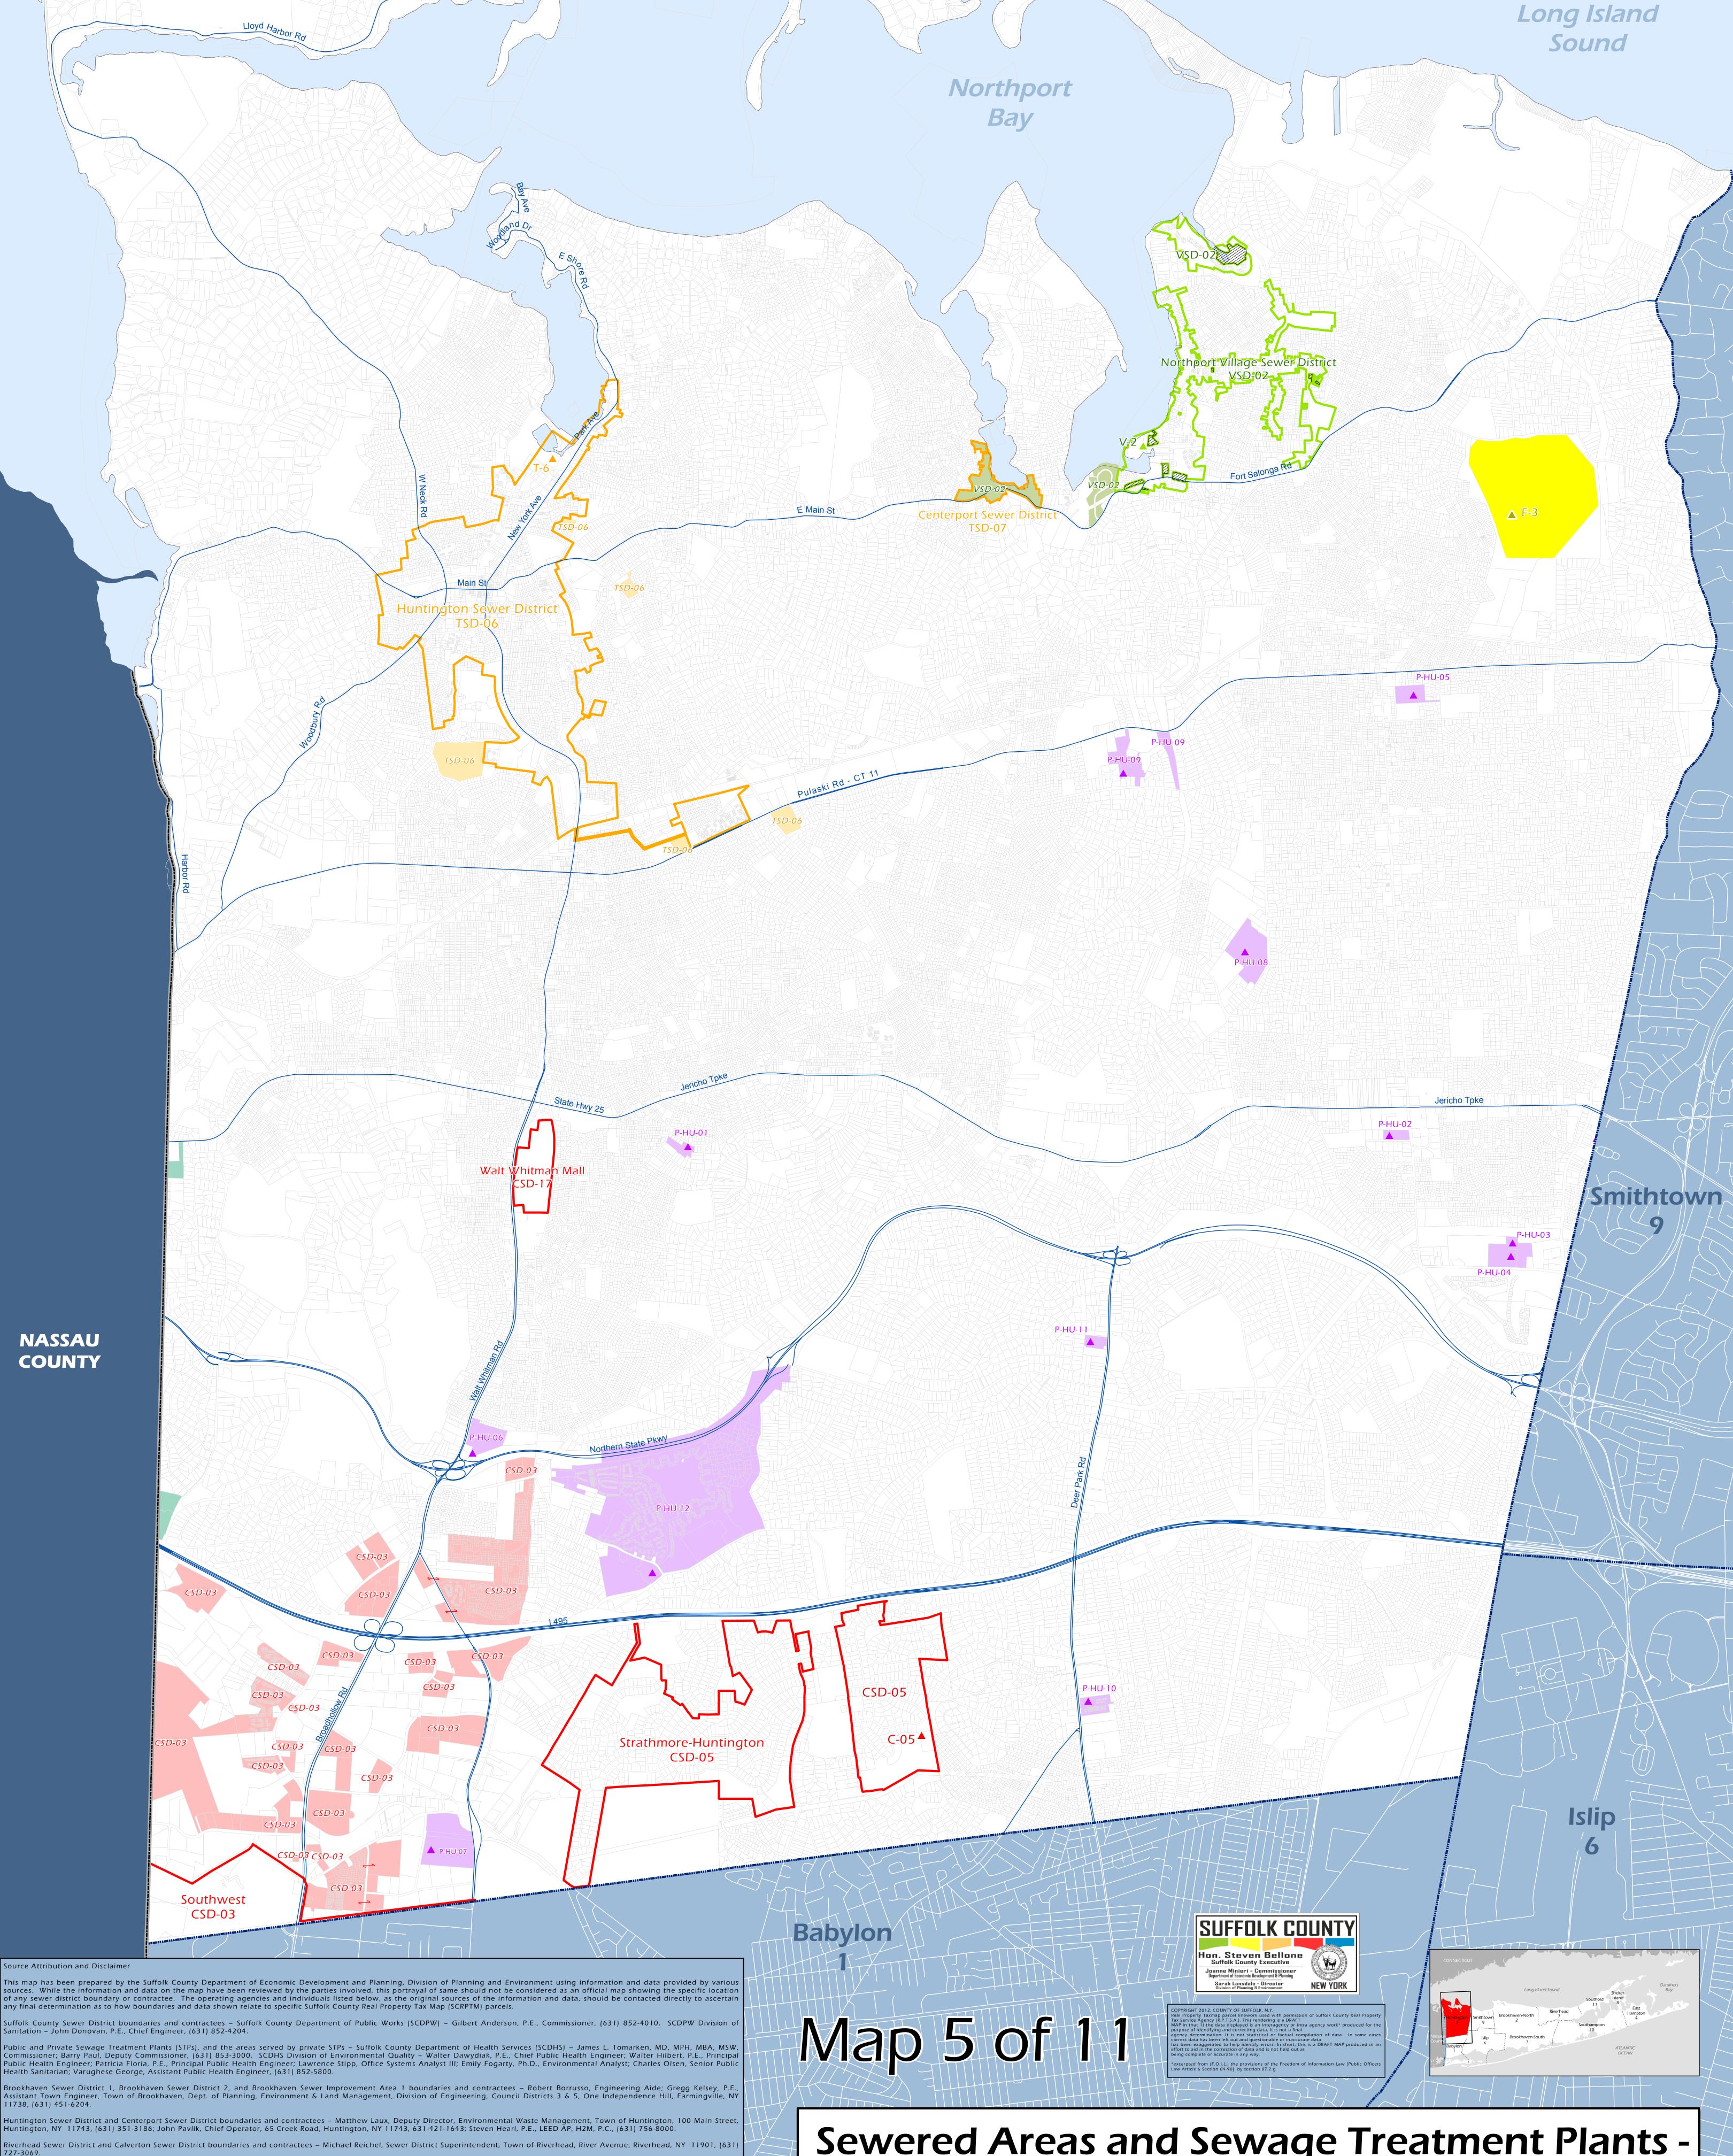

|                                                                                                                       |                                                                                                                                                                                                                                                                                                                              |                                                                                                                     | TOWN OF HU                                                                                                                                  | JNTINGTON                                                                                                                                    |                                                          |        |                                  |
|-----------------------------------------------------------------------------------------------------------------------|------------------------------------------------------------------------------------------------------------------------------------------------------------------------------------------------------------------------------------------------------------------------------------------------------------------------------|---------------------------------------------------------------------------------------------------------------------|---------------------------------------------------------------------------------------------------------------------------------------------|----------------------------------------------------------------------------------------------------------------------------------------------|----------------------------------------------------------|--------|----------------------------------|
|                                                                                                                       | SEWAGE TREATMENT PL                                                                                                                                                                                                                                                                                                          | ANTS                                                                                                                |                                                                                                                                             |                                                                                                                                              |                                                          |        | SEWER DISTRICTS                  |
| STP                                                                                                                   |                                                                                                                                                                                                                                                                                                                              | Permitted                                                                                                           |                                                                                                                                             |                                                                                                                                              |                                                          | SD     |                                  |
| Мар                                                                                                                   |                                                                                                                                                                                                                                                                                                                              | Flow <sup>A</sup>                                                                                                   | SPDES                                                                                                                                       | Level                                                                                                                                        |                                                          | Мар    |                                  |
| ID#                                                                                                                   | STP Name                                                                                                                                                                                                                                                                                                                     | (mgd)                                                                                                               | Permit # <sup>B</sup>                                                                                                                       | of Treatment                                                                                                                                 | Outfall <sup>C</sup>                                     | ID#    | Sewer District Name              |
| ડા                                                                                                                    | JFFOLK COUNTY SEWER DISTRICT STP                                                                                                                                                                                                                                                                                             | S                                                                                                                   |                                                                                                                                             |                                                                                                                                              |                                                          |        | SUFFOLK COUNTY SEWER DISTRICTS   |
| C-05                                                                                                                  | Strathmore - Huntington                                                                                                                                                                                                                                                                                                      | 0.236                                                                                                               | NY0070033                                                                                                                                   | Tertiary                                                                                                                                     | GW                                                       | CSD-03 | Southwest                        |
|                                                                                                                       | Total =                                                                                                                                                                                                                                                                                                                      | 0.236                                                                                                               |                                                                                                                                             |                                                                                                                                              |                                                          | CSD-05 | Strathmore-Huntington            |
|                                                                                                                       |                                                                                                                                                                                                                                                                                                                              |                                                                                                                     |                                                                                                                                             |                                                                                                                                              |                                                          | CSD-17 | Walt Whitman Mall                |
|                                                                                                                       | FEDERAL STPs                                                                                                                                                                                                                                                                                                                 |                                                                                                                     |                                                                                                                                             |                                                                                                                                              |                                                          |        |                                  |
| F-3                                                                                                                   | Northport Veterans Hospital                                                                                                                                                                                                                                                                                                  | 0.350                                                                                                               | NY0069159                                                                                                                                   | Tertiary                                                                                                                                     | GW                                                       |        | TOWN SEWER DISTRICTS             |
|                                                                                                                       | Total =                                                                                                                                                                                                                                                                                                                      | 0.350                                                                                                               |                                                                                                                                             |                                                                                                                                              |                                                          | TSD-06 | Huntington Sewer District        |
|                                                                                                                       |                                                                                                                                                                                                                                                                                                                              |                                                                                                                     |                                                                                                                                             |                                                                                                                                              |                                                          | TSD-07 | Centerport Sewer District        |
|                                                                                                                       | TOWN STPs                                                                                                                                                                                                                                                                                                                    |                                                                                                                     | 1                                                                                                                                           | 1                                                                                                                                            | 1 1                                                      |        |                                  |
| T-6                                                                                                                   | Huntington Sewer District                                                                                                                                                                                                                                                                                                    | 2.500                                                                                                               | NY0021342                                                                                                                                   | Tertiary                                                                                                                                     | SW-M                                                     | 1      | VILLAGE SEWER DISTRICTS          |
|                                                                                                                       | Total =                                                                                                                                                                                                                                                                                                                      | 2.500                                                                                                               |                                                                                                                                             |                                                                                                                                              |                                                          | VSD-02 | Northport Village Sewer District |
|                                                                                                                       |                                                                                                                                                                                                                                                                                                                              |                                                                                                                     |                                                                                                                                             |                                                                                                                                              |                                                          |        |                                  |
|                                                                                                                       |                                                                                                                                                                                                                                                                                                                              |                                                                                                                     |                                                                                                                                             |                                                                                                                                              |                                                          |        |                                  |
|                                                                                                                       | VILLAGE STPs                                                                                                                                                                                                                                                                                                                 | 0.450                                                                                                               | NV/0024894                                                                                                                                  | Tartian                                                                                                                                      |                                                          |        |                                  |
| V-2                                                                                                                   | VILLAGE STPs<br>Northport Village Sewer District<br>Total =                                                                                                                                                                                                                                                                  | 0.450<br><b>0.450</b>                                                                                               | NY0024881                                                                                                                                   | Tertiary                                                                                                                                     | SW-M                                                     |        |                                  |
|                                                                                                                       | Northport Village Sewer District<br>Total =<br>PRIVATE STPs                                                                                                                                                                                                                                                                  | 0.450                                                                                                               |                                                                                                                                             |                                                                                                                                              | 1 1                                                      |        |                                  |
| P-HU-01                                                                                                               | Northport Village Sewer District<br>Total =<br>PRIVATE STPs<br>Birchwood Nursing Home                                                                                                                                                                                                                                        | <b>0.450</b><br>0.0200                                                                                              | NY0070297                                                                                                                                   | Tertiary                                                                                                                                     | GW                                                       |        |                                  |
| P-HU-01<br>P-HU-02                                                                                                    | Northport Village Sewer District<br><b>Total =</b><br><b>PRIVATE STPs</b><br>Birchwood Nursing Home<br>Bristal East Northport                                                                                                                                                                                                | 0.450<br>0.0200<br>0.0150                                                                                           | NY0070297<br>NY0278793                                                                                                                      | Tertiary<br>Tertiary                                                                                                                         | GW<br>GW                                                 |        |                                  |
| P-HU-01<br>P-HU-02<br>P-HU-03                                                                                         | Northport Village Sewer District<br><b>Total =</b><br><b>PRIVATE STPs</b><br>Birchwood Nursing Home<br>Bristal East Northport<br>Gurwin Jewish Assisted Living                                                                                                                                                               | 0.450<br>0.0200<br>0.0150<br>0.0400                                                                                 | NY0070297<br>NY0278793<br>NY0253111                                                                                                         | Tertiary<br>Tertiary<br>Tertiary<br>Tertiary                                                                                                 | GW<br>GW<br>GW                                           |        |                                  |
| P-HU-01<br>P-HU-02<br>P-HU-03<br>P-HU-04                                                                              | Northport Village Sewer District<br><b>Total =</b><br><b>PRIVATE STPs</b><br>Birchwood Nursing Home<br>Bristal East Northport<br>Gurwin Jewish Assisted Living<br>Gurwin Jewish Geriatric Center                                                                                                                             | 0.450<br>0.0200<br>0.0150<br>0.0400<br>0.0450                                                                       | NY0070297<br>NY0278793<br>NY0253111<br>NY0197777                                                                                            | Tertiary<br>Tertiary<br>Tertiary<br>Tertiary<br>Tertiary                                                                                     | GW<br>GW<br>GW<br>GW                                     |        |                                  |
| P-HU-01<br>P-HU-02<br>P-HU-03<br>P-HU-04<br>P-HU-05                                                                   | Northport Village Sewer District<br><b>Total =</b><br><b>PRIVATE STPs</b><br>Birchwood Nursing Home<br>Bristal East Northport<br>Gurwin Jewish Assisted Living<br>Gurwin Jewish Geriatric Center<br>Larkfield Gardens                                                                                                        | 0.450<br>0.0200<br>0.0150<br>0.0400                                                                                 | NY0070297<br>NY0278793<br>NY0253111<br>NY0197777<br>NY0209325                                                                               | Tertiary<br>Tertiary<br>Tertiary<br>Tertiary<br>Tertiary<br>Tertiary                                                                         | GW<br>GW<br>GW                                           |        |                                  |
| P-HU-01<br>P-HU-02<br>P-HU-03<br>P-HU-04<br>P-HU-05<br>P-HU-06                                                        | Northport Village Sewer District<br><b>Total =</b><br><b>PRIVATE STPs</b><br>Birchwood Nursing Home<br>Bristal East Northport<br>Gurwin Jewish Assisted Living<br>Gurwin Jewish Geriatric Center<br>Larkfield Gardens<br>Melville Mall                                                                                       | 0.450<br>0.0200<br>0.0150<br>0.0400<br>0.0450<br>0.0160                                                             | NY0070297<br>NY0278793<br>NY0253111<br>NY0197777<br>NY0209325<br>NY0068080                                                                  | Tertiary<br>Tertiary<br>Tertiary<br>Tertiary<br>Tertiary<br>Tertiary<br>Tertiary                                                             | GW<br>GW<br>GW<br>GW                                     |        |                                  |
| P-HU-01<br>P-HU-02<br>P-HU-03<br>P-HU-04<br>P-HU-05<br>P-HU-06<br>P-HU-07                                             | Northport Village Sewer District<br><b>Total =</b><br><b>PRIVATE STPs</b><br>Birchwood Nursing Home<br>Bristal East Northport<br>Gurwin Jewish Assisted Living<br>Gurwin Jewish Geriatric Center<br>Larkfield Gardens<br>Melville Mall<br>Newsday                                                                            | 0.450<br>0.0200<br>0.0150<br>0.0400<br>0.0450<br>0.0160<br>0.0400                                                   | NY0070297<br>NY0278793<br>NY0253111<br>NY0197777<br>NY0209325                                                                               | Tertiary<br>Tertiary<br>Tertiary<br>Tertiary<br>Tertiary<br>Tertiary                                                                         | GW<br>GW<br>GW<br>GW<br>GW                               |        |                                  |
| P-HU-01<br>P-HU-02<br>P-HU-03<br>P-HU-04<br>P-HU-05<br>P-HU-06<br>P-HU-07<br>P-HU-08                                  | Northport Village Sewer District<br><b>Total =</b><br><b>PRIVATE STPs</b><br>Birchwood Nursing Home<br>Bristal East Northport<br>Gurwin Jewish Assisted Living<br>Gurwin Jewish Geriatric Center<br>Larkfield Gardens<br>Melville Mall                                                                                       | 0.450<br>0.0200<br>0.0150<br>0.0400<br>0.0450<br>0.0160<br>0.0400<br>0.0450                                         | NY0070297<br>NY0278793<br>NY0253111<br>NY0197777<br>NY0209325<br>NY0068080<br>NY0136751                                                     | Tertiary<br>Tertiary<br>Tertiary<br>Tertiary<br>Tertiary<br>Tertiary<br>Tertiary<br>Tertiary                                                 | GW<br>GW<br>GW<br>GW<br>GW<br>GW                         |        |                                  |
| P-HU-01<br>P-HU-02<br>P-HU-03<br>P-HU-04<br>P-HU-05<br>P-HU-06<br>P-HU-07<br>P-HU-08<br>P-HU-09                       | Northport Village Sewer District<br><b>Total =</b><br><b>PRIVATE STPs</b><br>Birchwood Nursing Home<br>Bristal East Northport<br>Gurwin Jewish Assisted Living<br>Gurwin Jewish Geriatric Center<br>Larkfield Gardens<br>Melville Mall<br>Newsday<br>Oak Tree Dairy                                                          | 0.450<br>0.0200<br>0.0150<br>0.0400<br>0.0450<br>0.0160<br>0.0400<br>0.0450<br>0.0450<br>0.0800                     | NY0070297<br>NY0278793<br>NY0253111<br>NY0197777<br>NY0209325<br>NY0068080<br>NY0136751<br>NY0070106                                        | Tertiary<br>Tertiary<br>Tertiary<br>Tertiary<br>Tertiary<br>Tertiary<br>Tertiary<br>Tertiary                                                 | GW<br>GW<br>GW<br>GW<br>GW<br>GW<br>GW<br>GW             |        |                                  |
| P-HU-01<br>P-HU-02<br>P-HU-03<br>P-HU-04<br>P-HU-05<br>P-HU-06<br>P-HU-07<br>P-HU-08<br>P-HU-09<br>P-HU-10            | Northport Village Sewer District<br><b>Total =</b><br><b>PRIVATE STPs</b><br>Birchwood Nursing Home<br>Bristal East Northport<br>Gurwin Jewish Assisted Living<br>Gurwin Jewish Geriatric Center<br>Larkfield Gardens<br>Melville Mall<br>Newsday<br>Oak Tree Dairy<br>Paumanack Village                                     | 0.450<br>0.0200<br>0.0150<br>0.0400<br>0.0450<br>0.0160<br>0.0400<br>0.0450<br>0.0450<br>0.0800<br>0.0800<br>0.0427 | NY0070297<br>NY0278793<br>NY0253111<br>NY0197777<br>NY0209325<br>NY0068080<br>NY0136751<br>NY0070106<br>NY0137065                           | Tertiary<br>Tertiary<br>Tertiary<br>Tertiary<br>Tertiary<br>Tertiary<br>Tertiary<br>Tertiary<br>Tertiary<br>Tertiary                         | GW<br>GW<br>GW<br>GW<br>GW<br>GW<br>GW<br>GW             |        |                                  |
| P-HU-01<br>P-HU-02<br>P-HU-03<br>P-HU-04<br>P-HU-05<br>P-HU-06<br>P-HU-07<br>P-HU-08<br>P-HU-09<br>P-HU-10<br>P-HU-10 | Northport Village Sewer District<br><b>Total =</b><br><b>PRIVATE STPs</b><br>Birchwood Nursing Home<br>Bristal East Northport<br>Gurwin Jewish Assisted Living<br>Gurwin Jewish Geriatric Center<br>Larkfield Gardens<br>Melville Mall<br>Newsday<br>Oak Tree Dairy<br>Paumanack Village<br>Stone Ridge @ Dix Hills          | 0.450<br>0.0200<br>0.0150<br>0.0400<br>0.0450<br>0.0460<br>0.0400<br>0.0450<br>0.0450<br>0.0800<br>0.0427<br>0.0150 | NY0070297<br>NY0278793<br>NY0253111<br>NY0197777<br>NY0209325<br>NY0068080<br>NY0136751<br>NY0070106<br>NY0137065<br>NY0253171              | Tertiary<br>Tertiary<br>Tertiary<br>Tertiary<br>Tertiary<br>Tertiary<br>Tertiary<br>Tertiary<br>Tertiary<br>Tertiary<br>Tertiary             | GW<br>GW<br>GW<br>GW<br>GW<br>GW<br>GW<br>GW<br>GW       |        |                                  |
| P-HU-01<br>P-HU-02<br>P-HU-03<br>P-HU-04<br>P-HU-05<br>P-HU-06<br>P-HU-07<br>P-HU-08<br>P-HU-09<br>P-HU-10<br>P-HU-10 | Northport Village Sewer District<br>Total =<br>PRIVATE STPs<br>Birchwood Nursing Home<br>Bristal East Northport<br>Gurwin Jewish Assisted Living<br>Gurwin Jewish Geriatric Center<br>Larkfield Gardens<br>Melville Mall<br>Newsday<br>Oak Tree Dairy<br>Paumanack Village<br>Stone Ridge @ Dix Hills<br>Sunrise @ Dix Hills | 0.450<br>0.0200<br>0.0150<br>0.0400<br>0.0450<br>0.0450<br>0.0450<br>0.0450<br>0.0800<br>0.0427<br>0.0150<br>0.0120 | NY0070297<br>NY0278793<br>NY0253111<br>NY0197777<br>NY0209325<br>NY0068080<br>NY0136751<br>NY0070106<br>NY0137065<br>NY0253171<br>NY0226882 | Tertiary<br>Tertiary<br>Tertiary<br>Tertiary<br>Tertiary<br>Tertiary<br>Tertiary<br>Tertiary<br>Tertiary<br>Tertiary<br>Tertiary<br>Tertiary | GW<br>GW<br>GW<br>GW<br>GW<br>GW<br>GW<br>GW<br>GW<br>GW |        |                                  |

## Sewered Areas and Sewage Treatment Plants -Town of Huntington