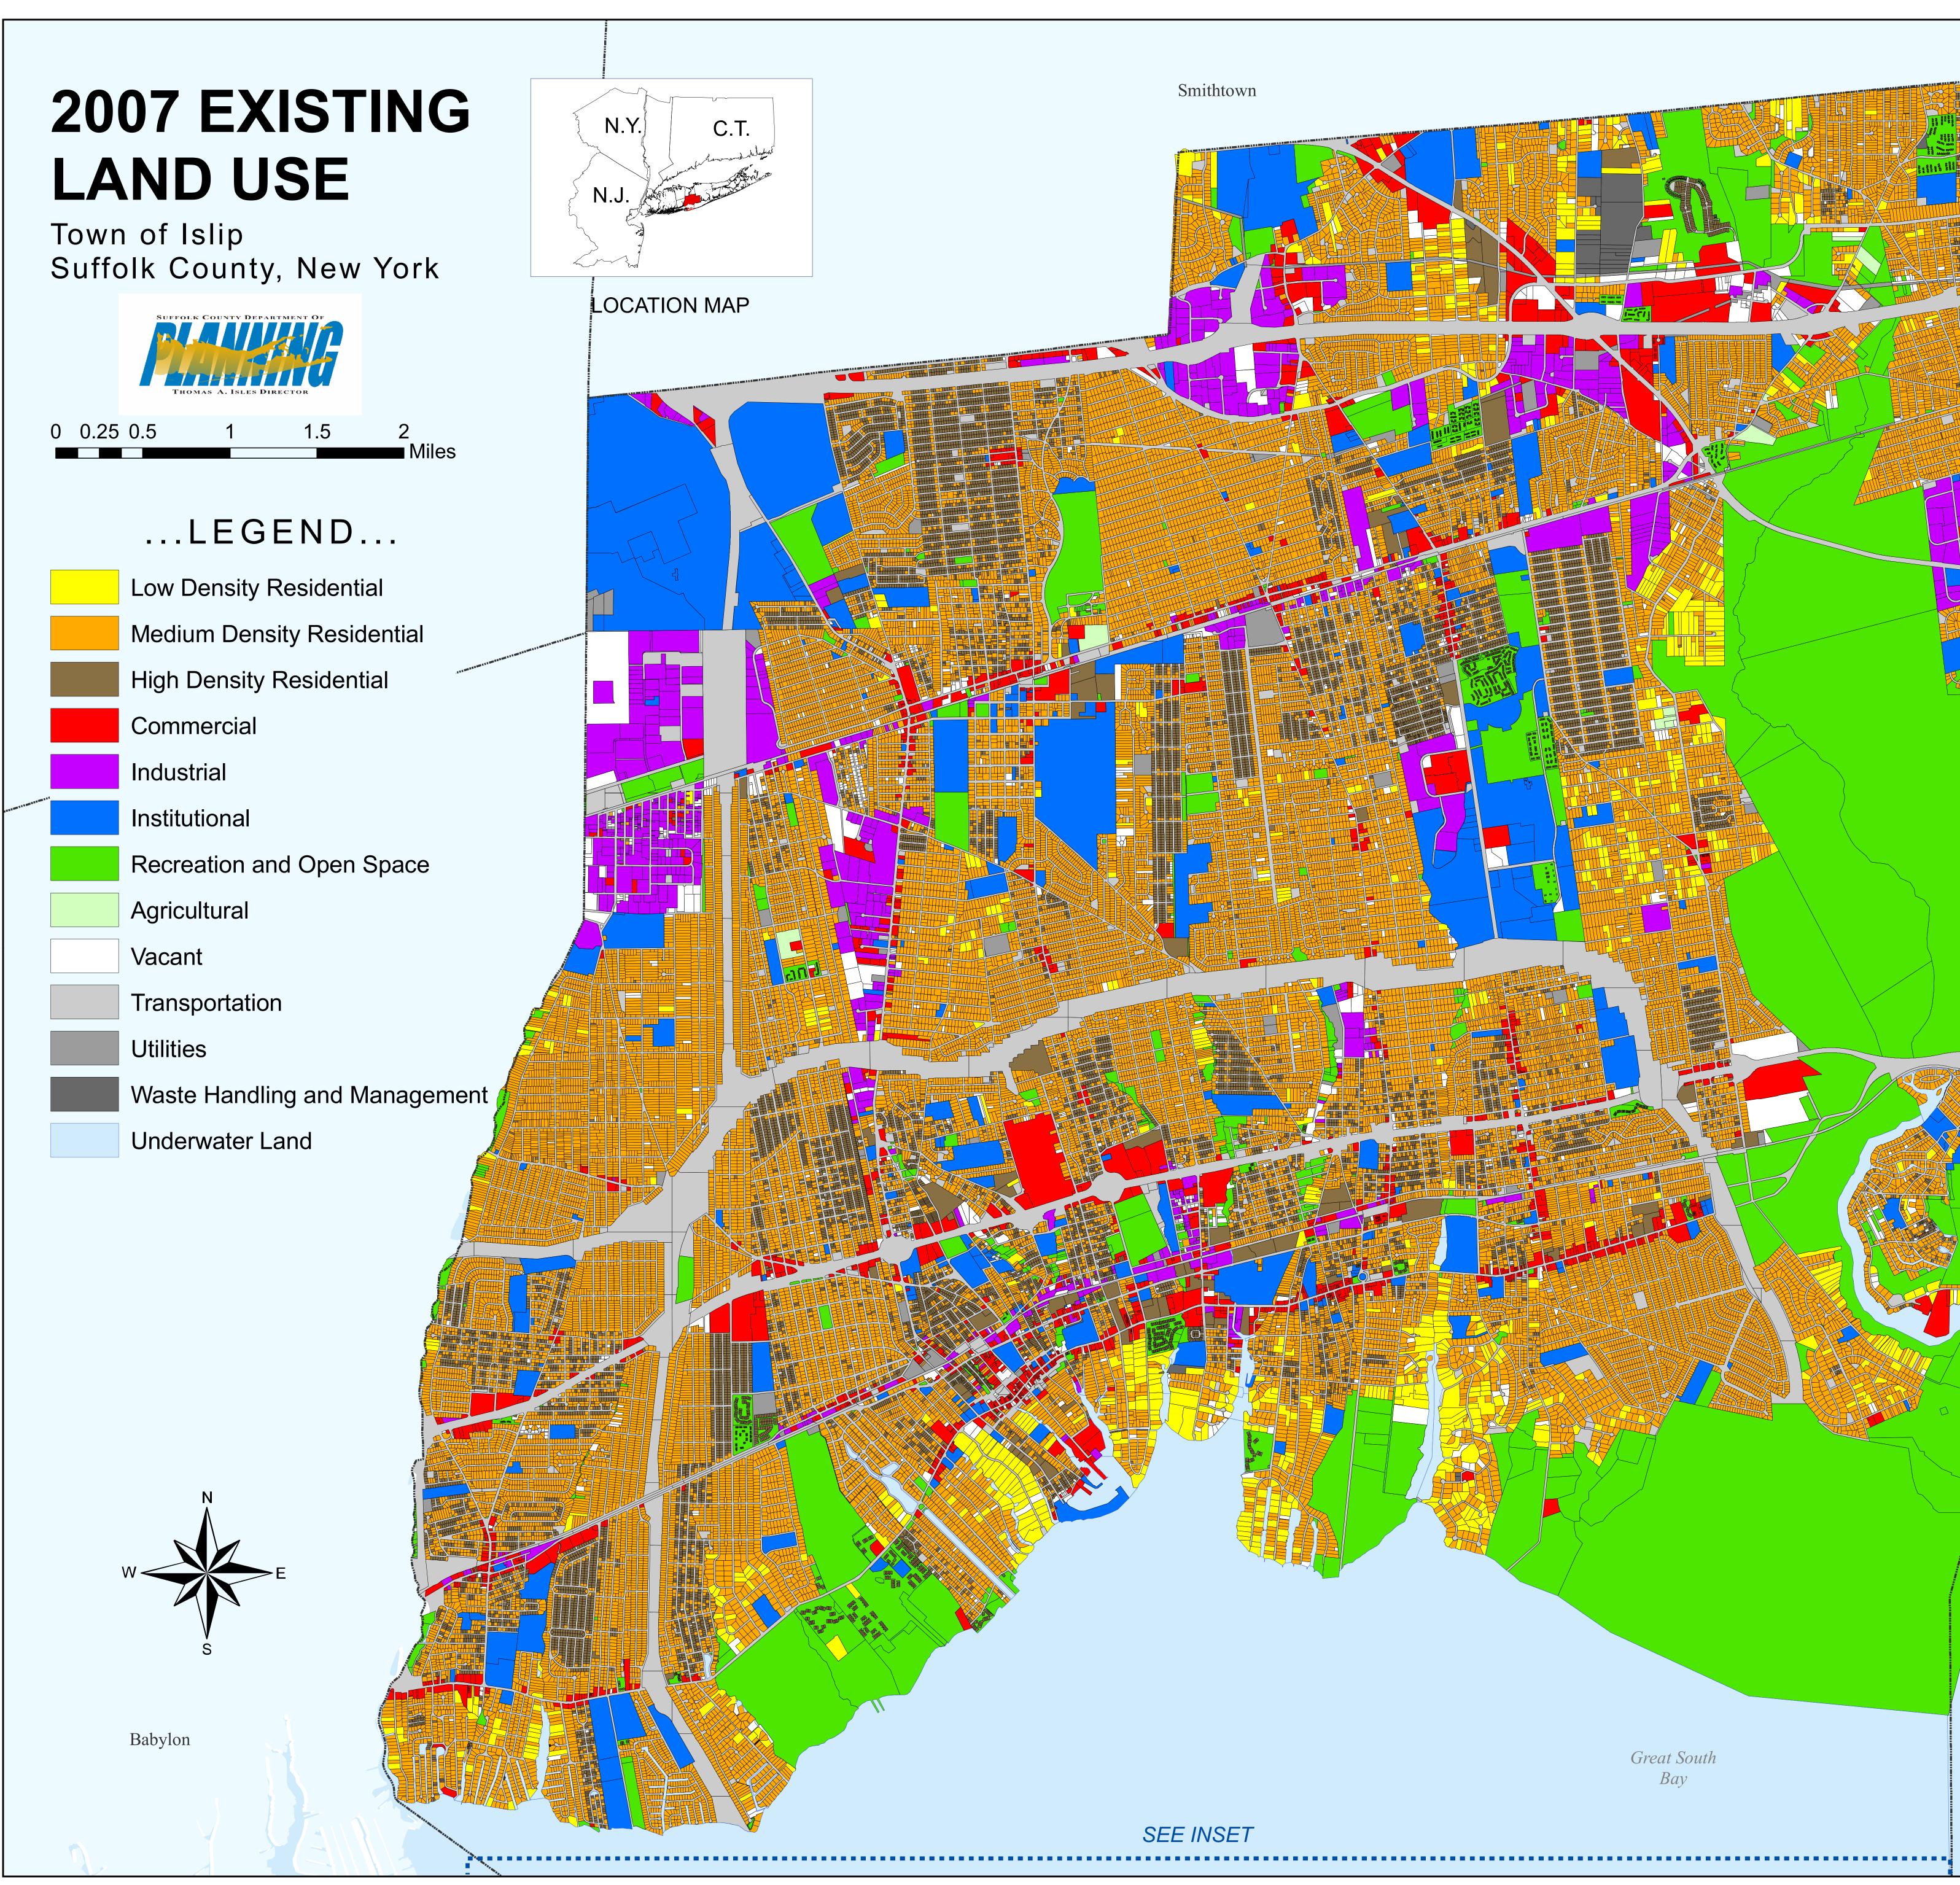

COPYRIGHT 2007, COUNTY OF SUFFOLK, N.Y. Real Property Taxmap parcel linework used with permission of Suffolk County Real Property Tax Service Agency (R.P.T.S.A.). This rendering is a DRAFT MAP in that 1) the data displayed is an interagency or intra agency work\* produced for the purpose of identifying and correcting data. It is not a final agency determination. It is not statistical or factual compilation of data. In some cases correct data has been left out and questionable or inaccurate data has been exaggerated to help identify errors. In short, this is a DRAFT MAP produced in an effort to aid in the correction of data and is not held out as being complete or accurate in any way.

\*excerpted from (F.O.I.L.) the provisions of the Freedom of Information Law [Public Officers Law Article 6 Section 84-90] by section 87.2.g Brookhaven INSET Ucean

Great South

Map is subject to revision. This map is not to be used for surveying, conveyance of land or other precise purposes. Tax map base provided courtesy of Real Property Tax Service Agency.