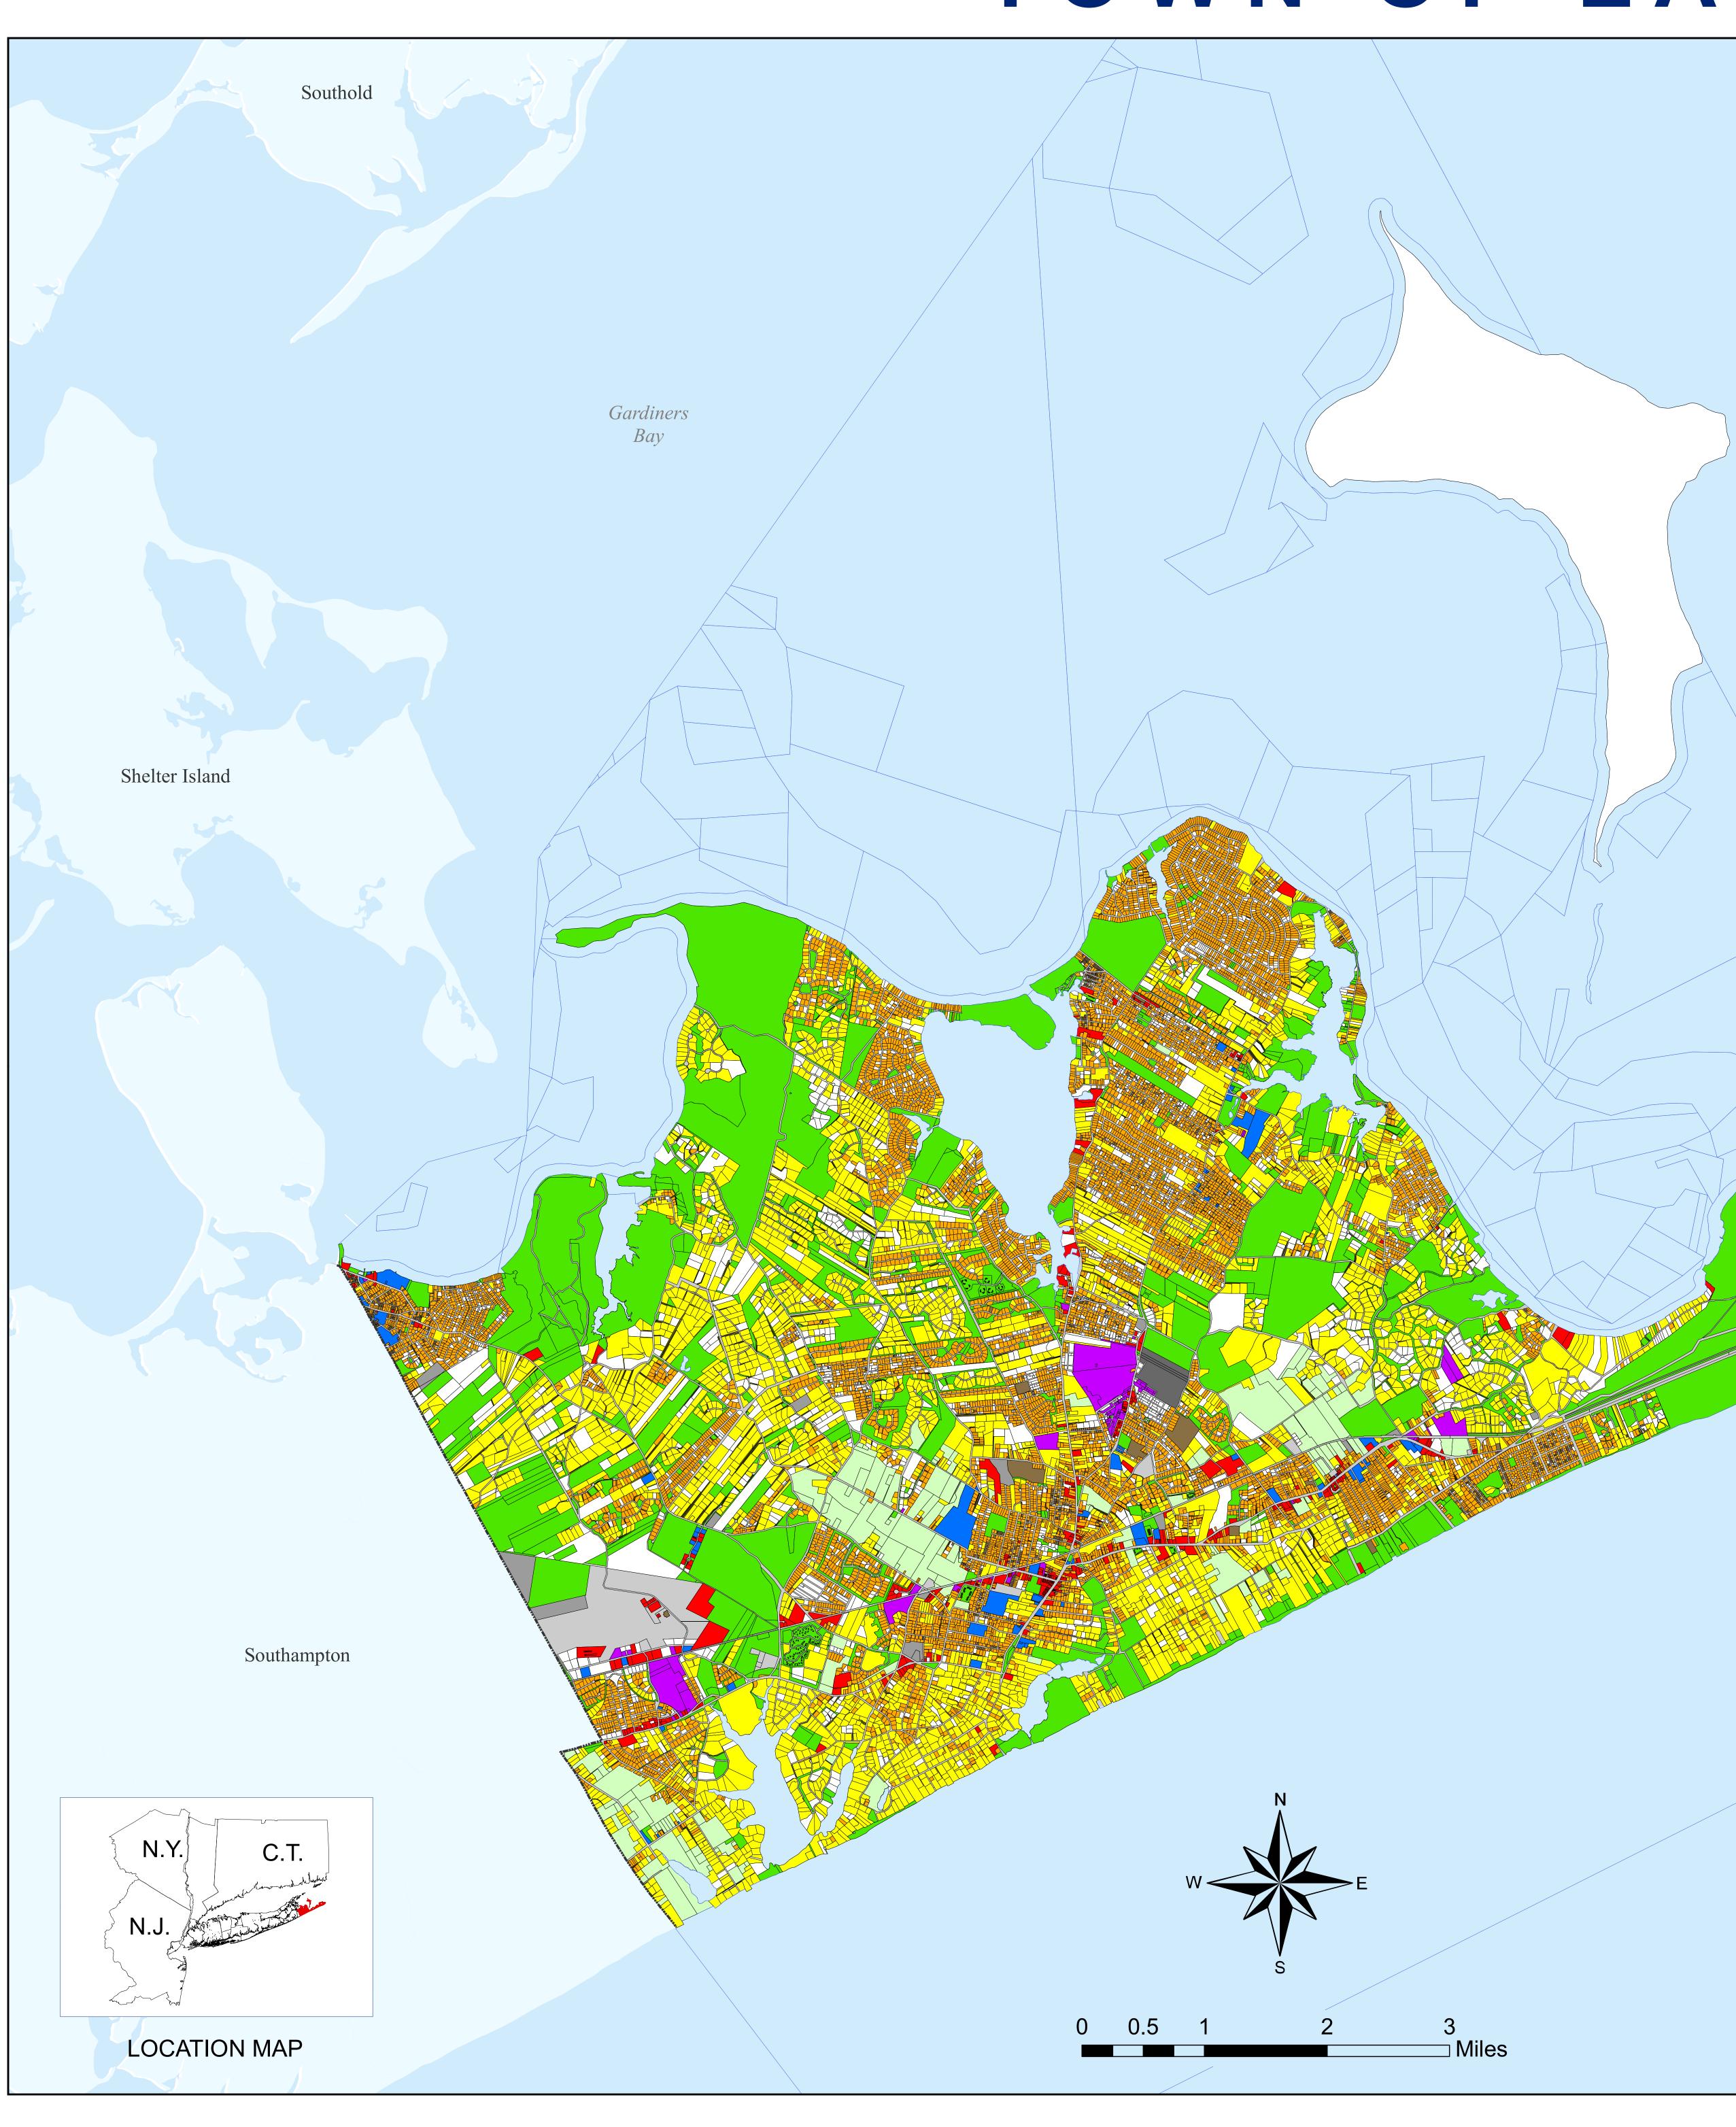

## ...LEGEND...

Low Density Residential Medium Density Residential High Density Residential Commercial Industrial Institutional Recreation and Open Space Agricultural Vacant Transportation Utilities Waste Handling and Management Underwater Land

COPYRIGHT 2007, COUNTY OF SUFFOLK, N.Y. Real Property Taxmap parcel linework used with permission of Suffolk County Real Property Tax Service Agency (R.P.T.S.A.). This rendering is a DRAFT MAP in that 1) the data displayed is an interagency or intra agency work\* produced for the purpose of identifying and correcting data. It is not a final agency determination. It is not statistical or factual compilation of data. In some cases correct data has been left out and questionable or inaccurate data has been exaggerated to help identify errors. In short, this is a DRAFT MAP produced in an effort to aid in the correction of data and is not held out as being complete or accurate in any way.

**2007 EXISTING** LAND USE

Town of East Hampton Suffolk County, New York

December 8, 2008 - CD-08-237