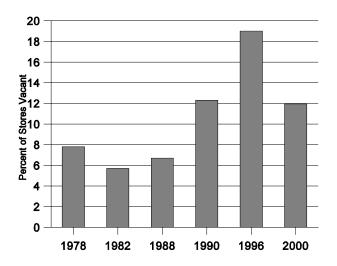

- The amount of shopping center square footage currently proposed but not yet built in Suffolk County totals 4.3 million square feet.
- The percentage of stores in CBDs that were vacant in 2001 was 8.1%, an improvement over the 1996 figure (11.5%), but higher than in 1989 (7.6%).
- The percentage of stores in shopping centers that were vacant in 2001 was 12.0% an improvement over the 1996 figure (19.0%) and comparable to the 12.3% vacancy rate in the recession year of 1990.
- Many vacancies in shopping centers can be attributed to overbuilding of shopping centers since the 1980s.
- Since 1990 retailing has been characterized by an influx of discount and "big box" retailers, larger major stores and an increase in outlet stores.
- Enough shopping center space presently exists in Suffolk County. The county needs more time to continue to absorb its vacant retail space, similar to the absorption of office and hotel space that took place after the overbuilding of the 1980s.