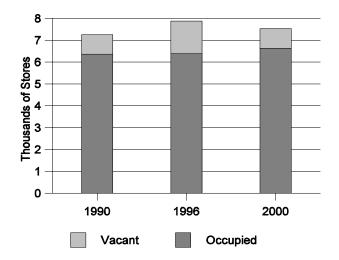

Figure 11. Vacancy Rates in CBDs, Suffolk County, 1978, 1982, 1989, 1996, and 2000

By 1989, as employment and retail sales on Long Island began to stagnate and numerous small shopping centers opened, the CBD vacancy rate rose higher than the 1982 level. By 1996, Long Island employment and real retail sales figures were at mid-1980s levels despite fours years of job growth. Still more stores had vacated CBDs and the vacancy rate in all CBDs in Suffolk climbed above 10%, but for the first time the CBD vacancy rate was lower than the vacancy rate in shopping centers. As the local economy continued to improve during the late-1990s and some CBDs underwent some aesthetic improvements and became more boutique and service-oriented, vacancy rates in CBDs improved.

Almost all towns' CBD vacancy rates rose between 1982 and 1989, and rose again by 1996, when vacancy rates in most towns were higher than in all previous surveys. Between 1996 and 2000, vacancy rates in CBDs declined in every town except East Hampton, where there was a minor increase and the vacancy rate remained low. In 2000, 384 vacant storefronts were counted among 4,742 storefronts in CBDs in Suffolk County. Table 11 shows CBD vacancy rates for all CBDs in each town for the five survey years.

Table 11. Vacancy Rates in CBDs by Town, Suffolk County

| Town           | 1978  | 1982 | 1989  | 1996  | 2000  |
|----------------|-------|------|-------|-------|-------|
| Babylon        | 8.2%  | 4.5% | 6.7%  | 11.0% | 9.2%  |
| Brookhaven     | 9.3%  | 5.8% | 7.5%  | 13.0% | 9.4%  |
| East Hampton   | 5.9%  | 3.4% | 0.9%  | 3.1%  | 4.6%  |
| Huntington     | 6.0%  | 3.9% | 6.3%  | 8.1%  | 6.8%  |
| Islip          | 10.3% | 7.5% | 11.5% | 21.7% | 10.9% |
| Riverhead      | 10.8% | 8.0% | 20.5% | 21.8% | 13.1% |
| Shelter Island | N/A   | N/A  | N/A   | N/A   | 10.2% |
| Smithtown      | 2.4%  | 2.3% | 8.8%  | 10.2% | 12.0% |
| Southampton    | 7.3%  | 2.4% | 3.5%  | 5.2%  | 3.1%  |
| Southold       | 13.2% | 3.7% | 12.7% | 10.6% | 7.7%  |
| SUFFOLK        | 8.3%  | 4.6% | 7.6%  | 11.4% | 8.1%  |