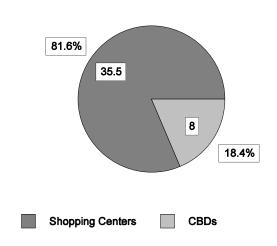

#### Overview

Suffolk County's shopping center and central business district (CBD) space totals 43.5 million square feet, of which CBD square footage comprises 8.0 million square feet. The square footage of shopping centers in Suffolk is 35.5 million (see Figure 8). The established CBDs were developed prior to the relatively recent phenomenon of shopping centers. Some of the county's CBDs date to the 17<sup>th</sup> century while the first shopping centers were built in the 1950s. The growth of shopping centers is directly related to the county's population growth since 1950.

Figure 8. Square Footage in Shopping Centers and CBDs, 2001, Suffolk County, in Millions of Square Feet

Source: Suffolk County Department of Planning

During the 1980s, many small strip shopping centers were constructed in Suffolk County along with some larger neighborhood and community centers. The 1990s were characterized by the rapid construction of large supermarkets, large community shopping centers and especially large stand-alone "big box" retail stores.