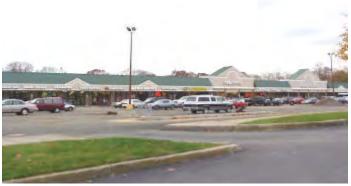

A **neighborhood shopping center** is a planned shopping center smaller than 100,000 square feet and usually larger than 15,000 square feet. The neighborhood center consists of a grouping of stores set back from the street and a parking field. The center usually contains an anchor store, often a supermarket or large drug store, which is larger than the remaining stores. The smaller stores may include a restaurant, dry cleaner, hair stylist, liquor store, or bank. (See Figure 6.) A neighborhood shopping center's service radius is 1.5 miles and the center usually serves a population of 7,500 to 20,000. All stand-alone supermarkets are classi-

fied as neighborhood shopping centers. These retailers act as neighborhood shopping centers because of their relatively large size and sales volume.

**Figure 6** - A neighborhood shopping center in Hampton Bays.