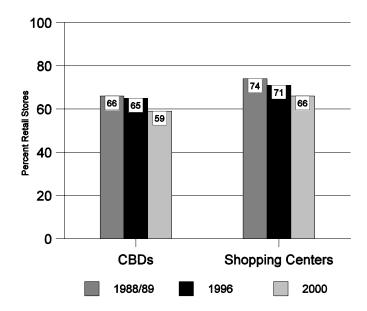

#### **General Retail Center Definitions**

This report focuses on Suffolk County's shopping centers and central business districts and excludes strip commercial development outside planned shopping centers and definable downtown business districts. A **central business district** (CBD) or downtown business district is that portion of a community that contains the *downtown* business area. Concentrated retail activity usually dominates the area, but office, residential, and institutional uses may also be found. Stores are usually individually owned and managed. On-street parking is often supplemented by offstreet parking facilities that are usually located behind the stores and in municipal parking lots. (See Figure 3.)

**Figure 3** - Typical central business district in Suffolk County, Babylon Village.

A **shopping center** is defined as a group of retail commercial establishments planned, developed, owned, and managed as a unit. It provides off-street parking on the site. Stand-alone stores more than 100,000 square feet in size and stand-alone supermarkets are included in the shopping center inventory because of their large size and sales volume.