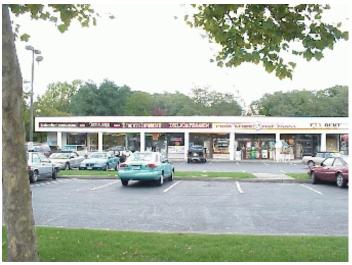

A **neighborhood shopping center** is a planned shopping center smaller than 100,000 square feet and usually larger than 15,000 square feet. The neighborhood center consists of a grouping of stores set back from the street and a parking field. The center usually contains an anchor store, often a supermarket or large drug store, which is larger than the remaining stores. The smaller stores may include a restaurant, dry cleaner, hair stylist, liquor store, or bank. (See Figure 6.) A neighborhood shopping center's service radius is 1.5 miles and the center usually serves a population of 7,500 to 20,000. All stand-alone supermarkets are classi-

fied as neighborhood shopping centers. These retailers act as neighborhood shopping centers because of their relatively large size and sales volume.

**Figure 6** - A neighborhood shopping center in Hampton Bays.