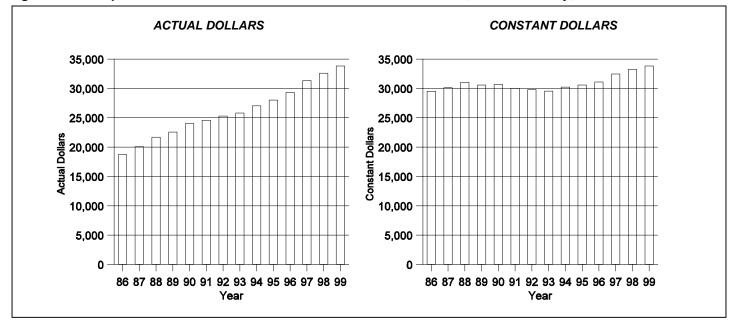

#### **Retail Sales Trends**

15

In 1997, retail sales for the Nassau-Suffolk region totaled \$30.1 billion. The Nassau-Suffolk region is the smallest level of geography for which current retail sales data are available. Current retail sales data are not available on the town or county level. Between 1981 and 1990, retail sales on Long Island rose steadily and generally out-paced inflation. The Long Island recession of 1989-1993 took its toll on retail sales. Actual retail sales declined in 1991 and 1992 and have since recovered but increases have been moderate. (See Figure 2.)

In constant dollars, retail sales have risen modestly each year since 1992. In the worst year, 1992, actual sales

86 87 88 89 90 91 92 93 94 95 96 97

Year

declined by 3.4%, a real decline of 6.7% when inflation is considered. For the period 1992 through 1997, retail sales rose by an annual rate of 3.6%. Yet when inflation is factored in, retail sales increased by 1.0% annually in real terms in this period. 1997 constant dollar retail figures still remained below levels seen in 1989-1991. (See Figure 2.)

Actual Nassau-Suffolk retail sales have generally risen in the ten year period from 1987 to 1997 in total, per household, and per capita. However, when inflation is factored in, declines can be seen in each category between 1989 and 1993 and for constant dollar retail sales per household between 1995 and 1997. (See Table 1.)

86 87 88 89 90 91 92 93 94 95 96 97

Year

15

Table 1. Retail Sales Data, Nassau-Suffolk, New York

|                                                                   | 1987   | 1989   | 1991   | 1993   | 1995   | 1997   |
|-------------------------------------------------------------------|--------|--------|--------|--------|--------|--------|
| Total, in Millions of Actual \$ Total, in Millions of Constant \$ | 20,980 | 24,432 | 26,053 | 26,093 | 28,244 | 30,078 |
|                                                                   | 30,367 | 31.952 | 30.731 | 28.846 | 29.741 | 30,078 |
| Per Household, in Actual \$ Per Household, in Constant \$         | 24,958 | 28,643 | 30,341 | 30,184 | 32,445 | 34,141 |
|                                                                   | 36,125 | 37.459 | 35.789 | 33,368 | 34.165 | 34,141 |
| Per Capita, in Actual \$ Per Capita, in Constant \$               | 8,026  | 9,292  | 9,980  | 9,985  | 10,789 | 11,399 |
|                                                                   | 11,617 | 12,152 | 11,772 | 11,039 | 11,360 | 11,399 |