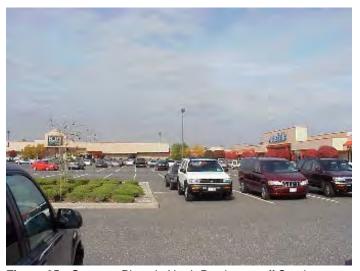

**Figure 4** - Interior of the Walt Whitman Mall in South Huntington, a regional shopping center.

A **community shopping center** is a shopping center larger than 100,000 but less than 750,000 square feet and contains at least one major anchor store. Historically, the community center had a junior department store or a variety store as its anchor. Today, typical community center anchors

are a home improvement center, large supermarket, or discount department store. The center may also contain many small stores. Parking at these community shopping centers is ample as shown in Figure 5. A community shopping center's service radius is three miles and the population served is between 20,000 and 100,000 people.

**Figure 5** - Airport Plaza, a community shopping center in East Farmingdale.

Single store stand-alone retailers with gross leasable space of more than 100,000 square feet are also classified as community shopping centers. These retailers provide a large selection of a product category or a wide variety of products within one large store. These large stores act as community shopping centers because of their large size and large sales volume. Examples of stand-alone stores classified as community shopping centers on Long Island include Costco, Home Depot, and Wal-Mart.