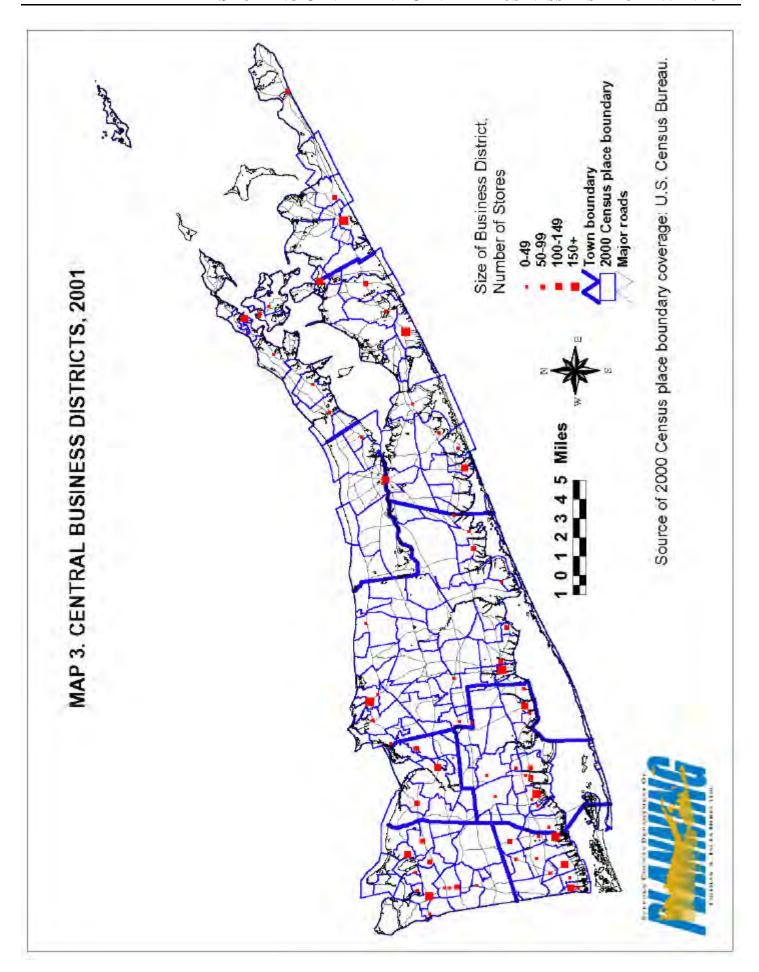

Appendix IV contains a summary of the number of shopping centers and central business districts by town with accompanying square footage totals. The maps on the following pages show the locations of all central business districts in Suffolk County, and the locations of all shopping centers larger than 100,000 square feet.