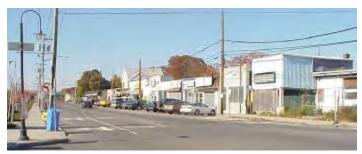

A **strip shopping center** contains the same types of stores as the neighborhood shopping center, but with no anchor store. A strip center is a group of at least four similarly sized stores owned and managed as a unit. It usually contains less than 15,000 square feet and fewer than 10 stores. A strip shopping center contains a small parking lot in front of (or sometimes on the side of) the center as can be seen in Figure 7.

Figure 7 - Deer Park Plaza, a strip shopping center.