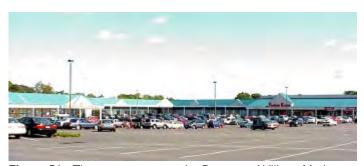

A **strip shopping center** contains the same types of stores as the neighborhood shopping center, but with no anchor store. A strip center is a group of at least four similarly sized stores owned and managed as a unit. It usually contains less than 15,000 square feet and fewer than 10 stores. A strip shopping center contains a small parking lot in front of (or sometimes on the side of) the center as can be seen in Figure 7.

Figure 7 - Deer Park Plaza, a strip shopping center.