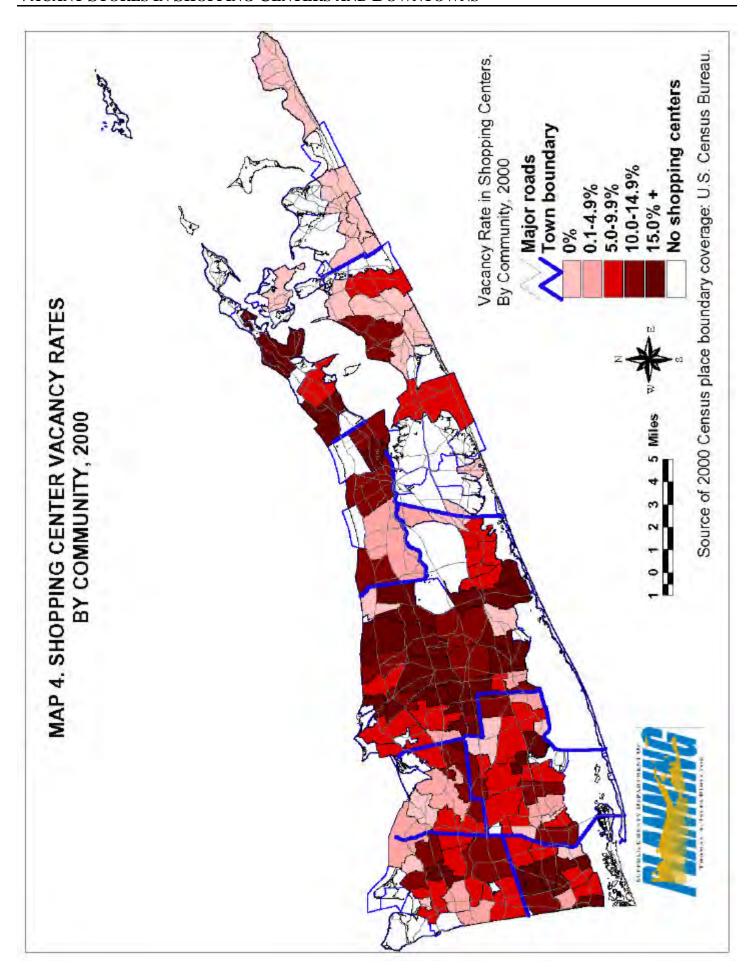

# VACANT STORES IN SHOPPING CENTERS AND DOWNTOWNS

#### VACANT STORES IN SHOPPING CENTERS AND DOWNTOWNS

From October through December of 2000 the Suffolk County Planning Department field inspected every retail center in Suffolk County. Over 1,200 miles were driven to visit 804 shopping centers and 73 downtown business districts. This field work updated the current database of shopping centers and central business districts and determined the current vacancy rates in these centers.