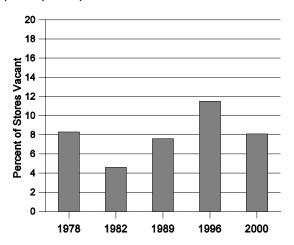

#### **Central Business District Vacancies**

The vacancy rate in Suffolk County CBDs was 8.1% in 2000, down from 11.5% in 1996. Vacancy rates were previously surveyed in the years 1989, 1982, and 1978. The 2000 Suffolk County CBD vacancy rate was lower than in 1996 but higher than in 1989 and 1982. (Figure 11.)

Figure 11. Vacancy Rates in CBDs, Suffolk County, 1978, 1982, 1989, 1996, and 2000

By 1989, as employment and retail sales on Long Island began to stagnate and numerous small shopping centers opened, the CBD vacancy rate rose higher than the 1982 level. By 1996, Long Island employment and real retail sales figures were at mid-1980s levels despite fours years of job growth. Still more stores had vacated CBDs and the vacancy rate in all CBDs in Suffolk climbed above 10%, but for the first time the CBD vacancy rate was lower than the vacancy rate in shopping centers. As the local economy continued to improve during the late-1990s and some CBDs underwent some aesthetic improvements and became more boutique and service-oriented, vacancy rates in CBDs improved.

Almost all towns' CBD vacancy rates rose between 1982 and 1989, and rose again by 1996, when vacancy rates in most towns were higher than in all previous surveys. Between 1996 and 2000, vacancy rates in CBDs declined in every town except East Hampton, where there was a minor increase and the vacancy rate remained low. In 2000, 384 vacant storefronts were counted among 4,742 storefronts in CBDs in Suffolk County. Table 11 shows CBD vacancy rates for all CBDs in each town for the five survey years.

Table 11. Vacancy Rates in CBDs by Town, Suffolk County

| Town           | 1978  | 1982 | 1989  | 1996  | 2000  |
|----------------|-------|------|-------|-------|-------|
| Babylon        | 8.2%  | 4.5% | 6.7%  | 11.0% | 9.2%  |
| Brookhaven     | 9.3%  | 5.8% | 7.5%  | 13.0% | 9.4%  |
| East Hampton   | 5.9%  | 3.4% | 0.9%  | 3.1%  | 4.6%  |
| Huntington     | 6.0%  | 3.9% | 6.3%  | 8.1%  | 6.8%  |
| Islip          | 10.3% | 7.5% | 11.5% | 21.7% | 10.9% |
| Riverhead      | 10.8% | 8.0% | 20.5% | 21.8% | 13.1% |
| Shelter Island | N/A   | N/A  | N/A   | N/A   | 10.2% |
| Smithtown      | 2.4%  | 2.3% | 8.8%  | 10.2% | 12.0% |
| Southampton    | 7.3%  | 2.4% | 3.5%  | 5.2%  | 3.1%  |
| Southold       | 13.2% | 3.7% | 12.7% | 10.6% | 7.7%  |
| SUFFOLK        | 8.3%  | 4.6% | 7.6%  | 11.4% | 8.1%  |