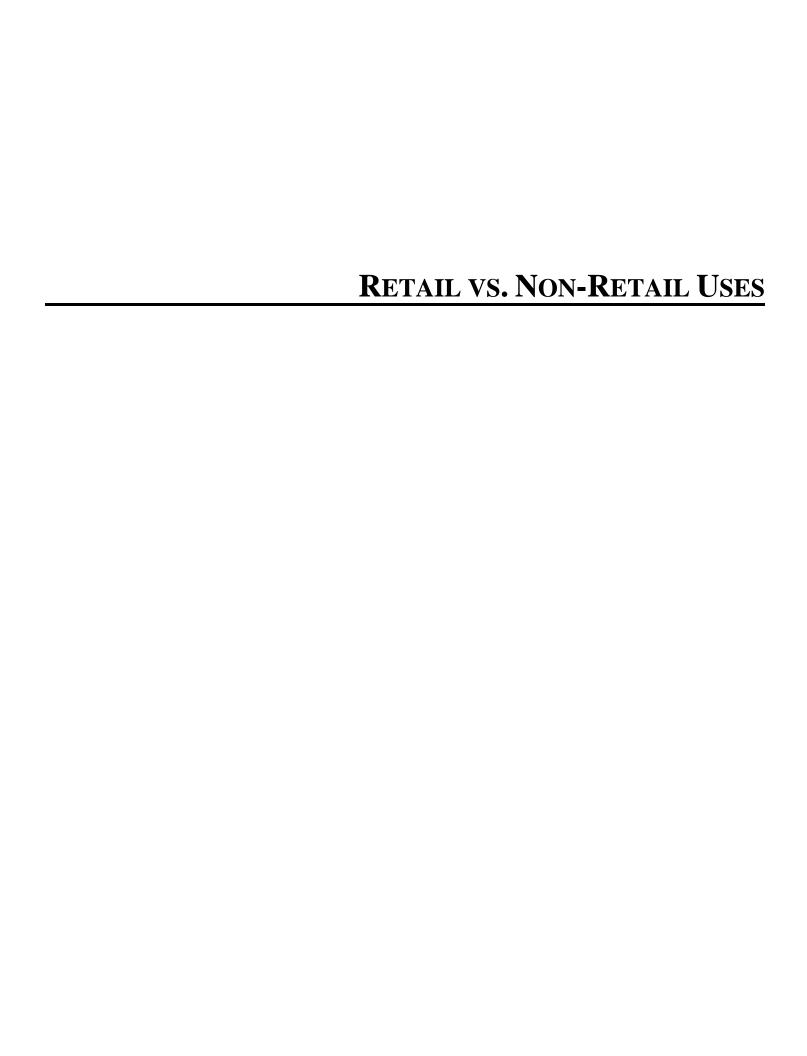

Table 17. Vacancy Rates in Shopping Centers Over 200,000 Square Feet, in Size Order:

<u>1978, 1982, 1988, 1990, 1996, 2000</u>

| Shopping Center          | Community       | 1978 | 1982 | 1988 | 1990 | 1996 | 2000 |
|--------------------------|-----------------|------|------|------|------|------|------|
| Smithaven Mall           | Lake Grove      | 0%   | 1%   | 2%   | 1%   | 5%   | 3%   |
| South Shore Mall         | Bay Shore       | 6%   | 3%   | 0%   | 0%   | 9%   | 3%   |
| Walt Whitman Mall        | S. Huntington   | 4%   | 3%   | 4%   | 6%   | 18%  | 8%   |
| Tanger Outlet Center     | Calverton       | -    | -    | -    | -    | 0%   | 3%   |
| Great South Bay          | W. Babylon      | 8%   | 37%  | 14%  | 14%  | 12%  | 20%  |
| Airport Plaza            | E. Farmingdale  | -    | -    | -    | -    | -    | 17%  |
| King Kullen Plaza        | Commack         | -    | -    | -    | -    | -    | 0%   |
| Centereach Mall          | Centereach      | 2%   | 14%  | 17%  | 50%  | 43%  | 24%  |
| Gardiner Manor Center    | W. Bay Shore    | 0%   | 8%   | 5%   | 11%  | 63%  | 6%   |
| K Mart Plaza             | Bohemia         | 0%   | 17%  | 25%  | 30%  | 0%   | 0%   |
| Gateway Plaza            | N. Patchogue    | -    | -    | -    | 0%   | 3%   | 0%   |
| Islandia Center          | Islandia        | -    | -    | -    | -    | 11%  | 8%   |
| Big H                    | Huntington Sta. | 15%  | 11%  | 14%  | 15%  | 46%  | 17%  |
| Huntington Square Mall   | Elwood          | -    | 11%  | 10%  | 7%   | 10%  | 14%  |
| Bridgehampton Commons    | Water Mill      | 0%   | 0%   | 0%   | 21%  | 8%   | 7%   |
| Nicolls Plaza II         | Centereach      | -    | -    | -    | -    | -    | 0%   |
| Huntington Shopping Ctr. | S. Huntington   | 4%   | 2%   | 0%   | 0%   | 15%  | 0%   |
| Sterns Plaza             | Commack         | 9%   | 5%   | 0%   | 5%   | 22%  | 7%   |
| Sun Vet Mall             | Holbrook        | 11%  | 0%   | 4%   | 4%   | 7%   | 15%  |
| Coram Plaza              | Coram           | 0%   | 11%  | 6%   | 5%   | 24%  | 58%  |
| Home Depot Plaza         | Copiague        | -    | -    | 54%  | 64%  | 60%  | 0%   |
| Brooktown Shopping Plaza | Stony Brook     | 16%  | 0%   | 4%   | 7%   | 39%  | 0%   |
| Melville Mall            | Melville        | 30%  | 5%   | 5%   | 25%  | 0%   | 0%   |
| Independence Plaza II    | Selden          | -    | -    | -    | -    | 0%   | 4%   |
| The Wiz Plaza            | Lake Grove      | -    | -    | 33%  | 69%  | 39%  | 0%   |
| Mayfair Shopping Center  | Commack         | 3%   | 8%   | 18%  | 13%  | 28%  | 29%  |
| Home Depot Center        | Commack         | N/A  | 50%  | 0%   | 0%   | 0%   | 14%  |
| Sunrise Plaza            | N. Lindenhurst  | 11%  | 0%   | 7%   | 7%   | 34%  | 14%  |
| Point Plaza              | Rocky Point     | 5%   | 17%  | 4%   | 14%  | 12%  | 27%  |
| South Port               | Shirley         | -    | -    | -    | 0%   | 10%  | 0%   |
| East End Commons         | Riverhead       | -    | -    | -    | -    | 0%   | 0%   |
| Expressway Plaza         | Farmingville    | -    | 14%  | 0%   | 0%   | 29%  | 17%  |
| Sunshine Square          | N. Bellport     | -    | -    | -    | 20%  | 57%  | 26%  |
| _Plaza                   | Islip           | 0%   | 0%   | 0%   | 6%   | 12%  | 36%  |

N/A - Not Available; Dash indicates that the center was not yet built.

Source: Suffolk County Department of Planning