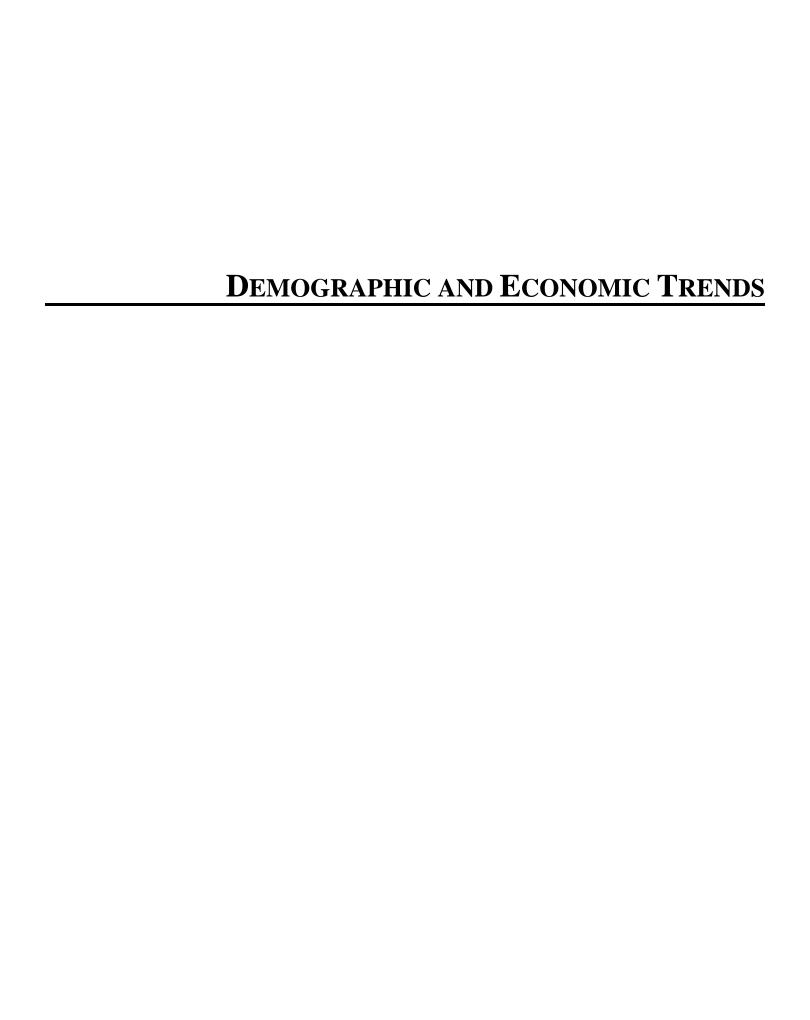

Per capita income has been rising steadily in recent years, although some of the income gains are due to the increasing prevalence of two income households. Suffolk County's 1999 per capita income increased by 3.7% over the 1998 figure, after increases of 4.1% and 6.8% in the previous two years. (See Figure 1.)

The Nassau-Suffolk region began to lose jobs in 1989, and by 1992, more than 100,000 jobs had been lost in the region. These job losses took a toll on incomes in Suffolk County. Figures are reported in constant dollars (also known as real terms) when dollars are adjusted for inflation. Per capita income in real terms in Suffolk began to decline in 1989, and remained at about 1989 levels before beginning to increase in 1995 (See Figure 1.)

Figure 1. Per Capita Income in Actual Dollars and Constant 1999 Dollars, Suffolk County, 1986 to 1999