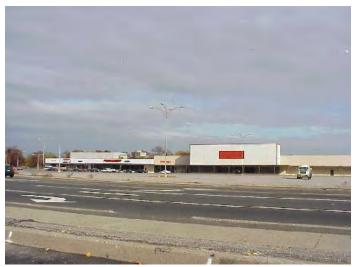

A **strip shopping center** contains the same types of stores as the neighborhood shopping center, but with no anchor store. A strip center is a group of at least four similarly sized stores owned and managed as a unit. It usually contains less than 15,000 square feet and fewer than 10 stores. A strip shopping center contains a small parking lot in front of (or sometimes on the side of) the center as can be seen in Figure 7.

Figure 7 - Deer Park Plaza, a strip shopping center.