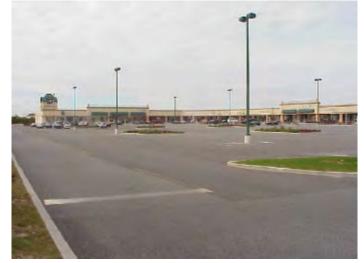

A **regional shopping center** in Nassau or Suffolk counties is a shopping center larger than 750,000 square feet, with at least two department stores and more than 100 smaller stores. (See Figure 4.) These malls are accessible by major roads or highways. The regional shopping center serves approximately 250,000 people in the area within a five-mile radius of the center and within a 15 to 30 minute drive.

**Figure 4** - Interior of the Walt Whitman Mall in South Huntington, a regional shopping center.

A **community shopping center** is a shopping center larger than 100,000 but less than 750,000 square feet and contains at least one major anchor store. Historically, the community center had a junior department store or a variety store as its anchor. Today, typical community center anchors