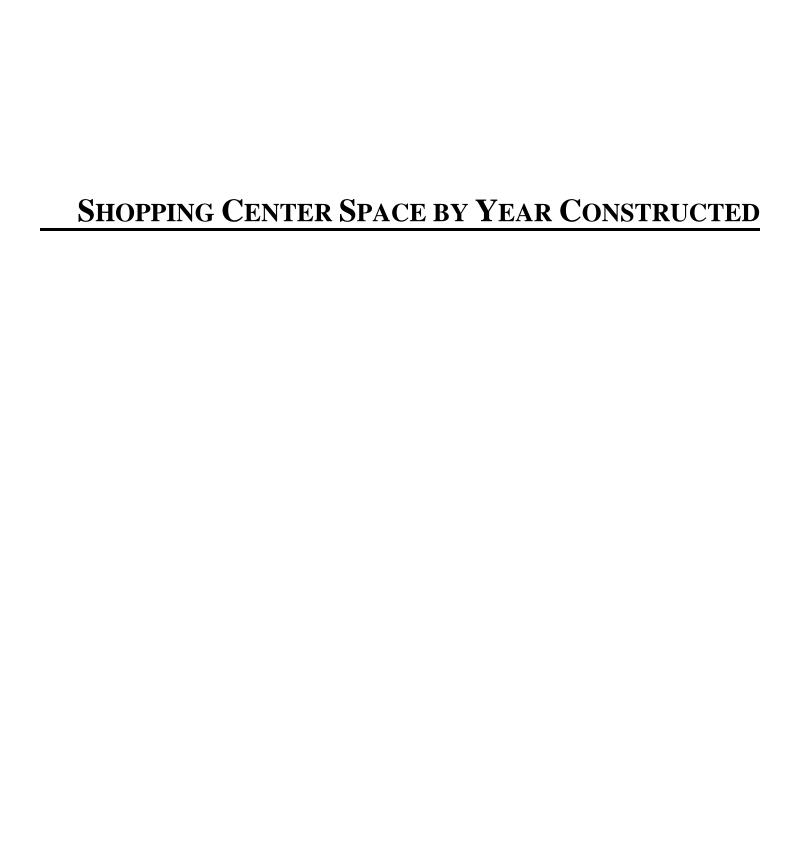

#### SHOPPING CENTER SPACE BY YEAR CONSTRUCTED

New shopping centers continue to be built in Suffolk County. Currently there are six shopping centers under construction and four of those are located in the town of Brookhaven. The largest is the 175,000 square foot Lowe's home center currently under construction in Medford on Route 112 at the Long Island Expressway.

gory, and a **negative** 83,000 square feet are included in the 1990 to 1999 category.

Shopping centers were first constructed in the 1950s. Shopping centers built before 1970 in Suffolk County account for 12.7 million square feet, built during the 1950s and the 1960s. Then in the 1970s, another 7.5 million square feet of space opened. During the 1980s, population growth slowed dramatically in Suffolk County. However, the pace of shopping center construction slowed only slightly. No regional shopping centers were built during the 1980s, but another 6 million square feet of space were added.

The 1990s saw a rapid pace of shopping center construction with 7.9 million square feet of space added. Including the space currently under construction, by the end of 2001, at least another 1.4 million square feet of retail space will be added during the first two years of this decade. (See Figure 9.) At this pace, another 7 million square feet of shopping centers might be added this decade. In the 1990s, shopping center square footage has increased by 30% in Suffolk County despite a population increase of only 7% for the county in the same period.

35 30 25 9 20 15 10 5 0 1970 1980 1990 2000 2001

Figure 9. Shopping Center Square Footage, Suffolk County, 1970, 1980, 1990, 2000, and 2001