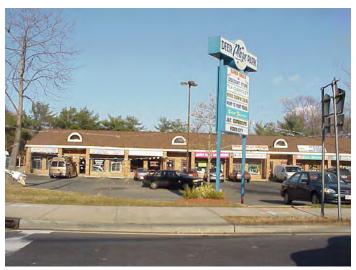

A **strip shopping center** contains the same types of stores as the neighborhood shopping center, but with no anchor store. A strip center is a group of at least four similarly sized stores owned and managed as a unit. It usually contains less than 15,000 square feet and fewer than 10 stores. A strip shopping center contains a small parking lot in front of (or sometimes on the side of) the center as can be seen in Figure 7.

Figure 7 - Deer Park Plaza, a strip shopping center.